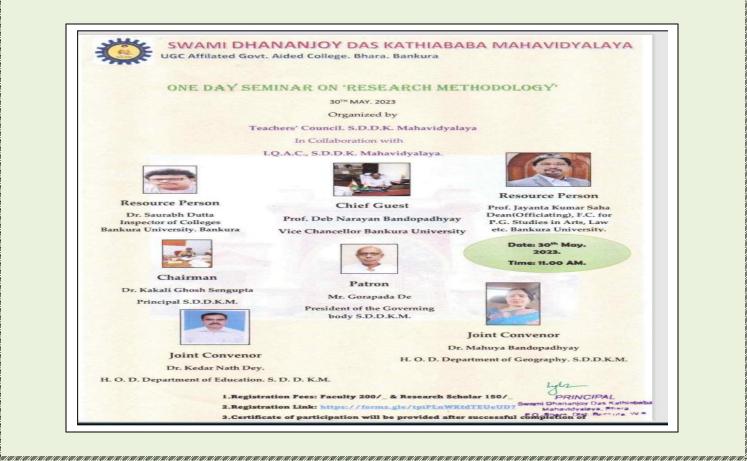

# One Day State Level Seminar on Research Methodology

Organized by IQAC,

### Swami Dhananjoy Das Kathiababa Mahavidyalaya

Bhara, Bankura

Date: 30.05.2023

# Swami Dhananjoy Das Kathiababa Mahavidyalaya,Bankura

| Event:                                                                                                                                                                                                                                                                                                                                                                            | ONE          | DAY        | SEMI     | VAR: ON     | RES          | EARCH          | METHODOLOGY                                             |  |
|-----------------------------------------------------------------------------------------------------------------------------------------------------------------------------------------------------------------------------------------------------------------------------------------------------------------------------------------------------------------------------------|--------------|------------|----------|-------------|--------------|----------------|---------------------------------------------------------|--|
| Date:                                                                                                                                                                                                                                                                                                                                                                             | 30/5/2       | Z3 Time:   | 1        | 1.00 am     | Place:       | S.D.D.1        | < M.V                                                   |  |
| 1.01                                                                                                                                                                                                                                                                                                                                                                              |              |            |          | Dignita     | ris Present: |                |                                                         |  |
| SI No                                                                                                                                                                                                                                                                                                                                                                             | Name         |            |          |             | Designat     | ion            | Chief Guest/Spl. Guest/Resource<br>Person/Speaker/Guest |  |
| ) 1                                                                                                                                                                                                                                                                                                                                                                               | PROF         | DEB        | NAR      | AYAN        | HON          | OURABLE        |                                                         |  |
| 2                                                                                                                                                                                                                                                                                                                                                                                 |              |            |          | PADHYA      |              | BKU            | 1 1 1 1 1 1 1 1 1 1 1 1 1 1 1 1 1 1 1 1                 |  |
| 2) 3                                                                                                                                                                                                                                                                                                                                                                              | DR           | SAUR       | ABH      | DUTTA       |              | ECTOR OF       |                                                         |  |
| 4                                                                                                                                                                                                                                                                                                                                                                                 |              |            |          |             |              | LEGES          |                                                         |  |
| 2) 6                                                                                                                                                                                                                                                                                                                                                                              | 6            |            |          |             | BK           | U .            |                                                         |  |
| 2) 9                                                                                                                                                                                                                                                                                                                                                                              | SHR          | GOFF       | PADI     | A DE.       |              | SIDENT         |                                                         |  |
| 4) 8                                                                                                                                                                                                                                                                                                                                                                              | JAKI         |            |          |             | 63           |                |                                                         |  |
| 7 9                                                                                                                                                                                                                                                                                                                                                                               | DALA         | CHA        | NDFA     | GARAI.      | WEW          | BER GB.        |                                                         |  |
| 10                                                                                                                                                                                                                                                                                                                                                                                |              |            |          |             | -            |                |                                                         |  |
| 10                                                                                                                                                                                                                                                                                                                                                                                |              |            |          |             |              |                |                                                         |  |
|                                                                                                                                                                                                                                                                                                                                                                                   |              |            | eport/Sh | ort Summare | not mare     | han 4F0        |                                                         |  |
| ^                                                                                                                                                                                                                                                                                                                                                                                 |              |            |          |             |              | han 150 words) |                                                         |  |
| A one-day Seminar. on Research Meurodology Was organized on 30. 5. 23 by the Teaus- ers? Council (SDDK Mahavidy alay ) in Collaboration with the I DAC The Seminar Was inaugurated by Prof. Deb Narayan Bandyo padhyay, Honowrable VC BKV. Dr Samabh Datta, Inspector of Colleges, Regis- trar (additional Chare) Served as a resource person. Other dignitaries present included |              |            |          |             |              |                |                                                         |  |
| 5000                                                                                                                                                                                                                                                                                                                                                                              | 010-         | o ayou     | e D      | c1 10       | vide         | nt GB          | Shri Balan                                              |  |
| and                                                                                                                                                                                                                                                                                                                                                                               | lyo pa       | dhyan      | 1 2      | Dr          | Wed.         | ar Na          | or Mahuaya                                              |  |
| Conveno                                                                                                                                                                                                                                                                                                                                                                           | r(s)/Program | me Officer |          | N LLT.      | Sinhe        |                | yr 30/5/23                                              |  |
|                                                                                                                                                                                                                                                                                                                                                                                   |              |            |          | 2           | 5.23         |                | Principal                                               |  |
|                                                                                                                                                                                                                                                                                                                                                                                   |              |            |          | -           | 200          | >,             |                                                         |  |